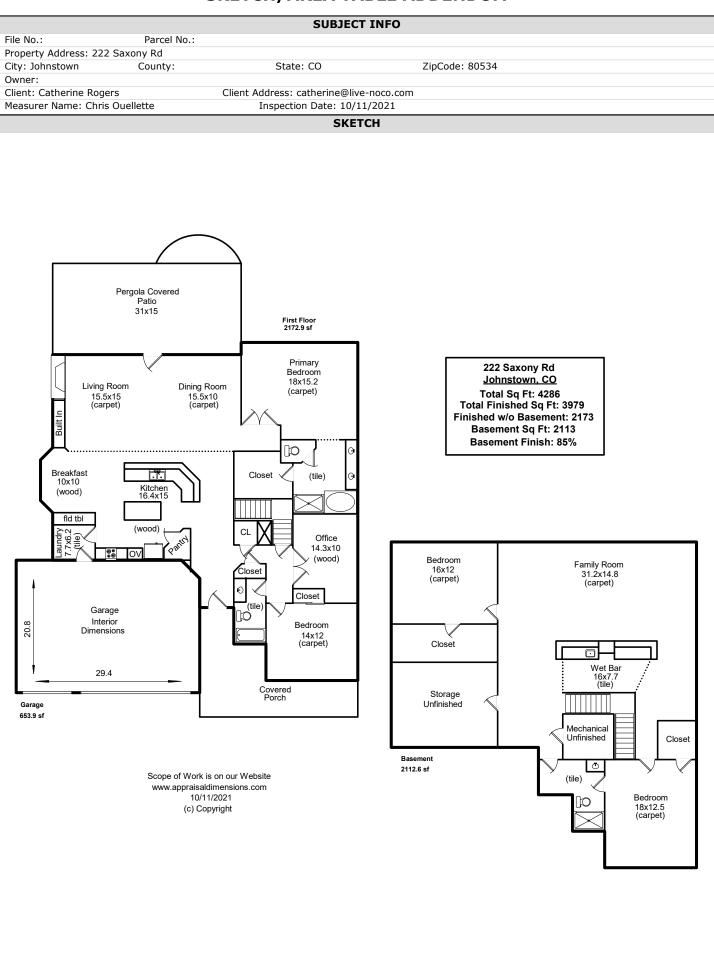

## SKETCH/AREA TABLE ADDENDUM

## SKETCH/AREA TABLE ADDENDUM

| SUBJECT INFO              |                                           |                               |                |  |
|---------------------------|-------------------------------------------|-------------------------------|----------------|--|
| ile No.:                  | Parcel No.:                               |                               |                |  |
|                           | 222 Saxony Rd                             |                               |                |  |
| ity: Johnstown            | County:                                   | State: CO                     | ZipCode: 80534 |  |
| wner:<br>lient: Catherine | Rogers                                    | Client Address: catherine@liv | /e-noco com    |  |
| easurer Name: (           |                                           | Inspection Date: 10/          |                |  |
|                           |                                           |                               | TCH            |  |
| Garage                    | (GAR)                                     | SKE                           |                |  |
| 0.5 x                     | 4.24 x 2.12 =                             | 4.50                          |                |  |
|                           | 18.80 x 3.00 =                            | 56.40                         |                |  |
|                           | $27.20 \times 21.80 =$                    | 592.96                        |                |  |
|                           | Total area:                               | 653.86                        |                |  |
| First Flo                 | or (GLA1)                                 |                               |                |  |
|                           | $50.20 \times 26.00 =$                    | 1305.20                       |                |  |
| 0 5                       | $6.70 \times 2.00 = 2.83 \times 1.41 =$   | 13.40 2.00                    |                |  |
|                           | 2.83 x 1.41 =                             | 2.00                          |                |  |
|                           | $19.20 \times 2.00 =$                     | 38.40                         |                |  |
| 0 5                       | $29.00 \times 7.80 =$                     | 226.20                        |                |  |
| 0.5 x                     | $4.24 \times 2.12 = 26.00 \times 7.80 =$  | 4.50<br>202.80                |                |  |
|                           | 20.40 x 6.00 =                            | 122.40                        |                |  |
|                           | $21.20 \times 7.80 =$                     | 165.36                        |                |  |
|                           | $15.10 \times 6.00 =$                     | 90.60                         |                |  |
|                           | Total area:                               | 21/2.86                       |                |  |
| Baseme                    | nt (BSMT)                                 |                               |                |  |
|                           | 50.20 x 33.80 =                           |                               |                |  |
|                           | $20.40 \times 13.80 = 7.80 \times 5.60 =$ | 281.52<br>43.68               |                |  |
|                           | 15.10 x 6.00 =                            | 90.60                         |                |  |
|                           | Total area:                               |                               |                |  |
|                           |                                           |                               |                |  |
|                           |                                           |                               |                |  |
|                           |                                           |                               |                |  |
|                           |                                           |                               |                |  |
|                           |                                           |                               |                |  |
|                           |                                           |                               |                |  |
|                           |                                           |                               |                |  |
|                           |                                           |                               |                |  |
|                           |                                           |                               |                |  |
|                           |                                           |                               |                |  |
|                           |                                           |                               |                |  |
|                           |                                           |                               |                |  |
|                           |                                           |                               |                |  |
|                           |                                           |                               |                |  |
|                           |                                           |                               |                |  |
|                           |                                           |                               |                |  |
|                           |                                           |                               |                |  |
|                           |                                           |                               |                |  |
|                           |                                           |                               |                |  |
|                           |                                           |                               |                |  |
|                           |                                           |                               |                |  |
|                           |                                           |                               |                |  |
|                           |                                           |                               |                |  |
|                           |                                           |                               |                |  |
|                           |                                           |                               |                |  |
|                           |                                           |                               |                |  |
|                           |                                           |                               |                |  |
|                           |                                           |                               |                |  |
|                           |                                           |                               |                |  |
|                           |                                           |                               |                |  |
|                           |                                           |                               |                |  |
|                           |                                           |                               |                |  |