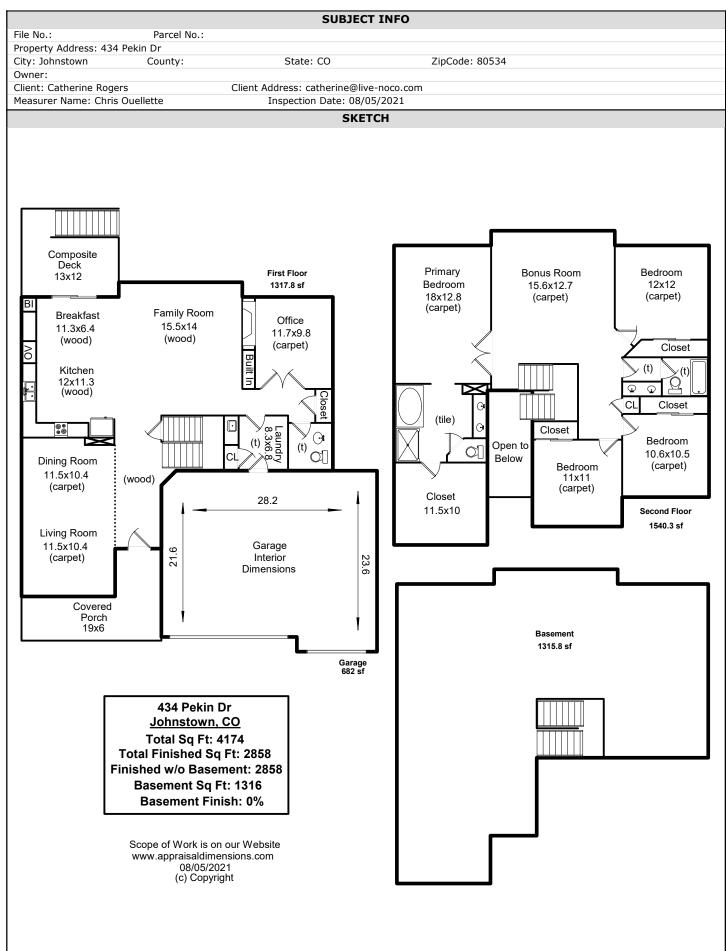

## SKETCH/AREA TABLE ADDENDUM

## SKETCH/AREA TABLE ADDENDUM

|                                | SUBJ                       | ECT INFO       |
|--------------------------------|----------------------------|----------------|
| File No.: Parcel No.:          |                            |                |
| Property Address: 434 Pekin Dr |                            |                |
| City: Johnstown County:        | State: CO                  | ZipCode: 80534 |
| Owner:                         |                            |                |
| Client: Catherine Rogers       | Client Address: catherine@ | )live-noco.com |
| Measurer Name: Chris Ouellette | Inspection Date: 0         | 8/05/2021      |
|                                | SI                         | (ETCH          |
| Garage (GAR)                   |                            |                |
| 24.60 x 10.90                  | = 268.14                   |                |
| 0.5 x 2.83 x 1.41              | = 2.00                     |                |
| 20.60 x 2.00                   |                            |                |
| 22.60 x 16.40                  |                            |                |
| Total area                     | : 681.98                   |                |
| First Floor (GLA1)             |                            |                |
| 16.80 x 2.00                   | = 33.60                    |                |
| 23.60 x 21.00                  |                            |                |
| 0.5 x 2.83 x 1.41              |                            |                |
| 19.00 x 10.60                  | = 201.40                   |                |
| 23.60 x 21.30                  | = 502.68                   |                |
| 12.70 x 6.50                   | = 82.55                    |                |
| Total area                     | : 1317.83                  |                |
| Basement (BSMT)                |                            |                |
| 16.80 x 2.00                   | = 33.60                    |                |
| 34.20 x 19.00                  |                            |                |
| 12.70 x 6.50                   |                            |                |
| 23.60 x 23.30                  |                            |                |
| Total area                     | : 1315.83                  |                |
| Second Floor (GLA2)            |                            |                |
| 16.80 x 2.00                   | = 33.60                    |                |
| 31.00 x 19.70                  |                            |                |
| 18.50 x 12.20                  |                            |                |
| 21.00 x 12.70                  |                            |                |
| 34.20 x 11.80                  |                            |                |
| Total area                     |                            |                |