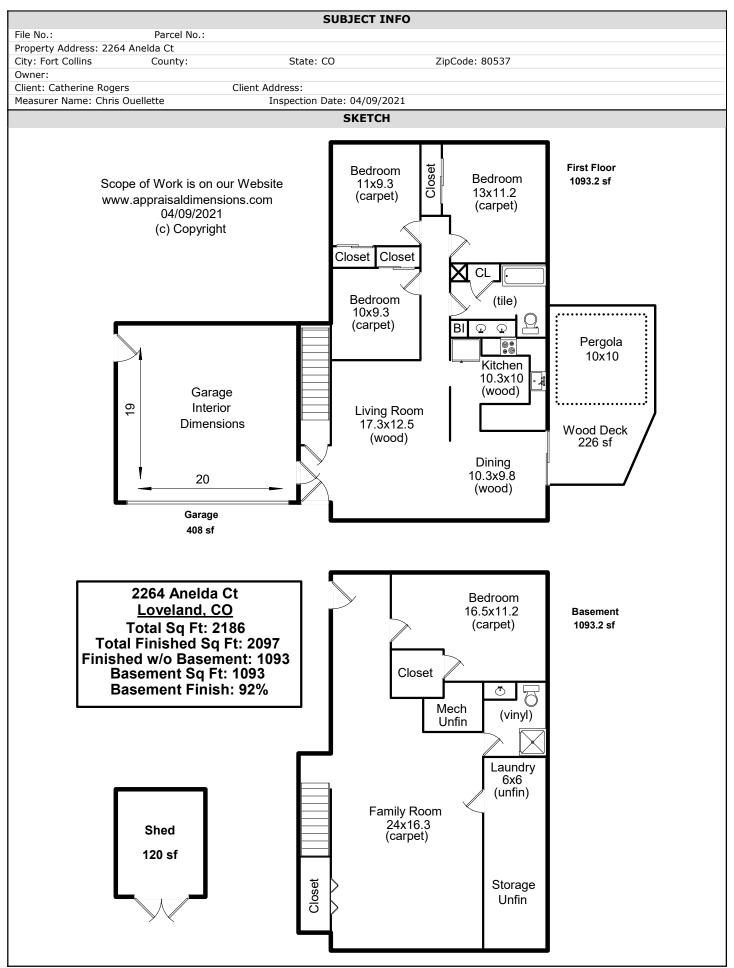

## SKETCH/AREA TABLE ADDENDUM

## SKETCH/AREA TABLE ADDENDUM

|                                  | SUBJECT                 | INFO           |  |
|----------------------------------|-------------------------|----------------|--|
| File No.: Parcel No.:            |                         |                |  |
| Property Address: 2264 Anelda Ct |                         |                |  |
| City: Fort Collins County:       | State: CO               | ZipCode: 80537 |  |
| Owner:                           |                         |                |  |
| Client: Catherine Rogers         | Client Address:         |                |  |
| Measurer Name: Chris Ouellette   | Inspection Date: 04/09/ | 2021           |  |
|                                  | SKETC                   | н              |  |
| Garage (GAR)                     |                         |                |  |
| 20.40 x 20.00 =                  | 408.00                  |                |  |
| Total area:                      | 408.00                  |                |  |
|                                  |                         |                |  |
| First Floor (GLA1)               |                         |                |  |
| 42.20 x 24.20 =                  |                         |                |  |
| 20.00 x 3.60 =                   |                         |                |  |
| Total area:                      | 1093.24                 |                |  |
| Basement (BSMT)                  |                         |                |  |
| 42.20 x 24.20 =                  | 1021.24                 |                |  |
| $20.00 \times 3.60 =$            |                         |                |  |
| Total area:                      |                         |                |  |
|                                  |                         |                |  |
| Wood Deck (NCA)                  |                         |                |  |
| 0.5 x 8.73 x 3.21 =              | 14.00                   |                |  |
| 8.50 x 8.00 =                    | 68.00                   |                |  |
| 12.00 x 12.00 =                  | 144.00                  |                |  |
| Total area:                      | 226.00                  |                |  |
| Shad (OTH)                       |                         |                |  |
| Shed (OTH)<br>12.00 x 10.00 =    | 120 00                  |                |  |
| Total area:                      |                         |                |  |
| iocai aica.                      | 120.00                  |                |  |