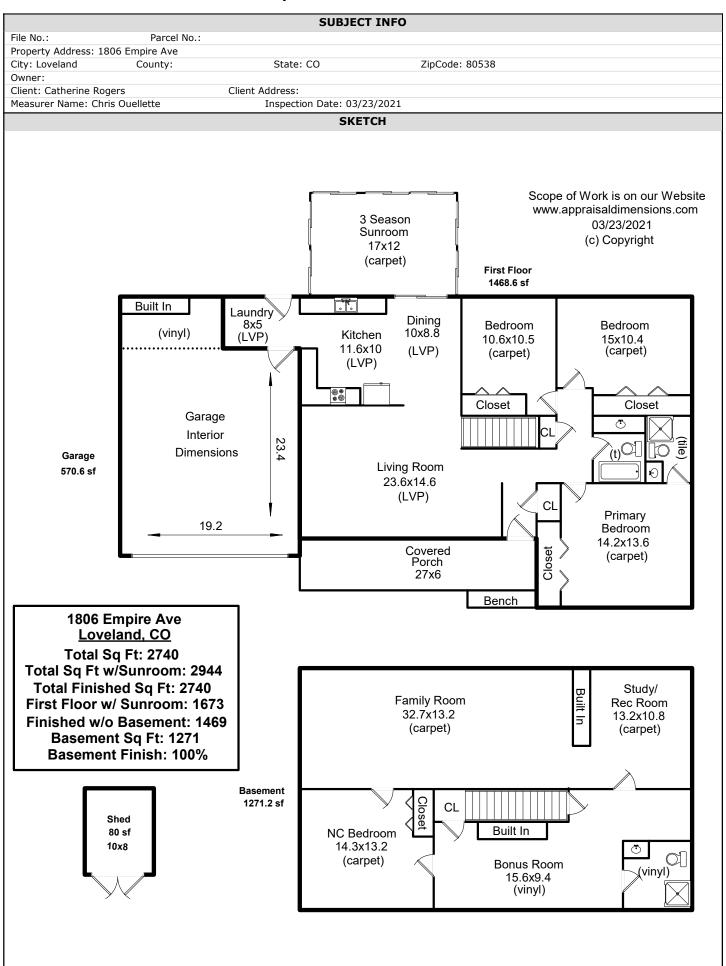

## SKETCH/AREA TABLE ADDENDUM

SUBJECT INFO File No.: Parcel No.: Property Address: 1806 Empire Ave State: CO ZipCode: 80538 City: Loveland Owner: Client: Catherine Rogers Client Address: Inspection Date: 03/23/2021 Measurer Name: Chris Ouellette **SKETCH** Garage (GAR)  $24.00 \times 20.80 = 499.20$  $11.90 \times 6.00 = 71.40$ Total area: 570.60 First Floor (GLA1) 36.00 x 18.00 = 648.00 28.00 x 27.40 = 767.20 8.90 x 6.00 = 53.40 Total area: 1468.60 Basement (BSMT) 45.40 x 28.00 = 1271.20 Total area: 1271.20 Shed (OTH)  $0 \times 8.00 = 80.00$ Total area: 80.00 10.00 x 8.00 =